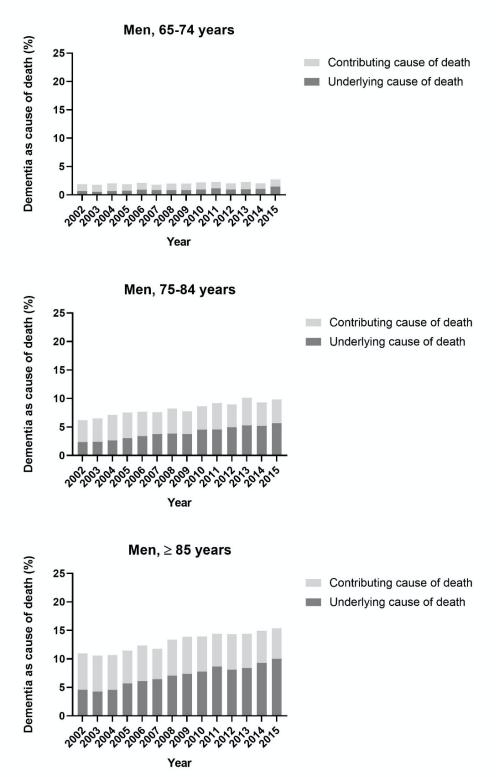

|                                            | Fri Hav- og Andet                          |                       |

**Supplementary Figure 2.** Time trend of the distribution of dementia registered as contributing or underlying cause of all deaths in women in the general elderly population divided into three age groups.



**Supplementary Figure 3.** Time trend of the distribution of dementia registered as contributing or underlying causes of all deaths in men in the general elderly population divided into three age groups.



**Supplementary Figure 4.** Time trend of the distribution of dementia registered as contributing or underlying causes of all deaths in women with diagnosed dementia divided into three age groups.







**Supplementary Figure 5.** Time trend of the distribution of dementia registered as contributing or underlying causes of all deaths in men with diagnosed dementia divided into three age groups.



**Supplementary Table 2.** Time trend of the distribution of dementia registered as contributing or underlying causes in all women and in women in diagnosed dementia in crude percentages and age standardized percentages. The age standardization was performed using all deaths in the Danish elderly population as the standard for each of the investigated years.

|      | All won | ien