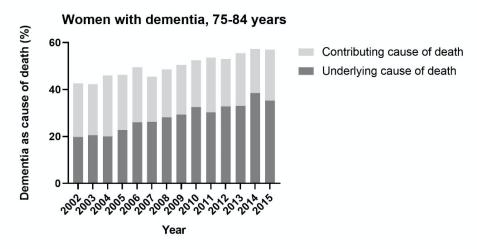

|                                            | Fri Hav- og Andet                          |                       |

**Supplementary Figure 2.** Time trend of the distribution of dementia registered as contributing or underlying cause of all deaths in women in the general elderly population divided into three age groups.



**Supplementary Figure 3.** Time trend of the distribution of dementia registered as contributing or underlying causes of all deaths in men in the general elderly population divided into three age groups.



**Supplementary Figure 4.** Time trend of the distribution of dementia registered as contributing or underlying causes of all deaths in women with diagnosed dementia divided into three age groups.







**Supplementary Figure 5.** Time trend of the distribution of dementia registered as contributing or underlying causes of all deaths in men with diagnosed dementia divided into three age groups.



**Supplementary Table 2.** Time trend of the distribution of dementia registered as contributing or underlying causes in all women and in women in diagnosed dementia in crude percentages and age standardized percentages. The age standardization was performed using all deaths in the Danish elderly population as the standard for each of the investigated years.

|      | All won | ien              |                        |                     | Women with diagnosed dementia |                    |                             |                  |  |  |  |
|------|---------|------------------|---