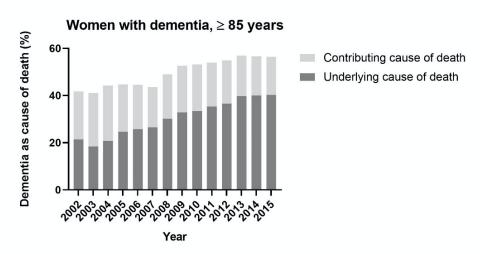

## **Supplementary Material**

Causes of Death in People with Dementia from 2002 to 2015: A Nationwide Study

**Supplementary Table 1.** The annual median age at death in women and men with and without diagnosed dementia