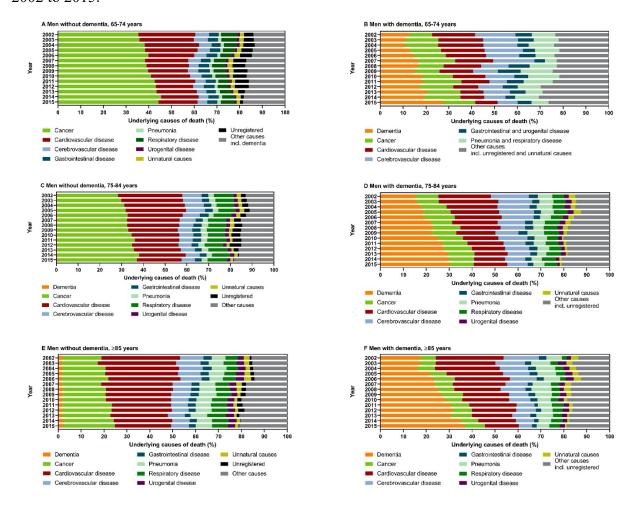

## **Supplementary Material**

Causes of Death in People with Dementia from 2002 to 2015: A Nationwide Study

**Supplementary Table 1.** The annual median age at death in women and men with and without diagnosed dementia