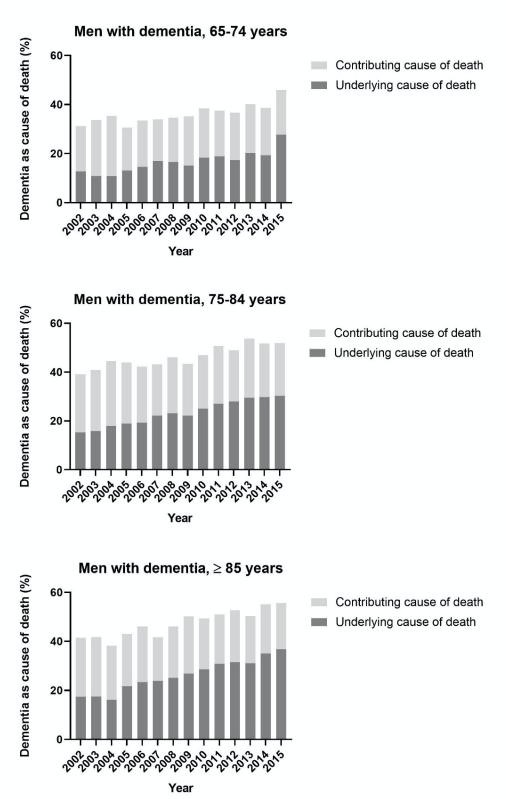

## **Supplementary Material**

Causes of Death in People with Dementia from 2002 to 2015: A Nationwide Study

**Supplementary Table 1.** The annual median age at death in women and men with and without diagnosed dementia