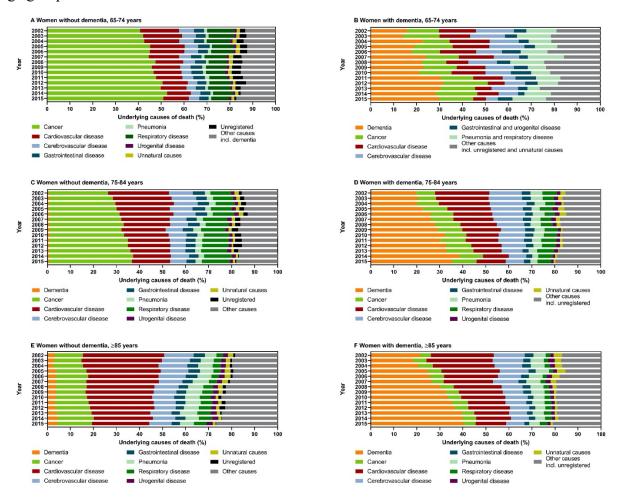

## **Supplementary Material**

Causes of Death in People with Dementia from 2002 to 2015: A Nationwide Study

**Supplementary Table 1.** The annual median age at death in women and men with and without diagnosed dementia