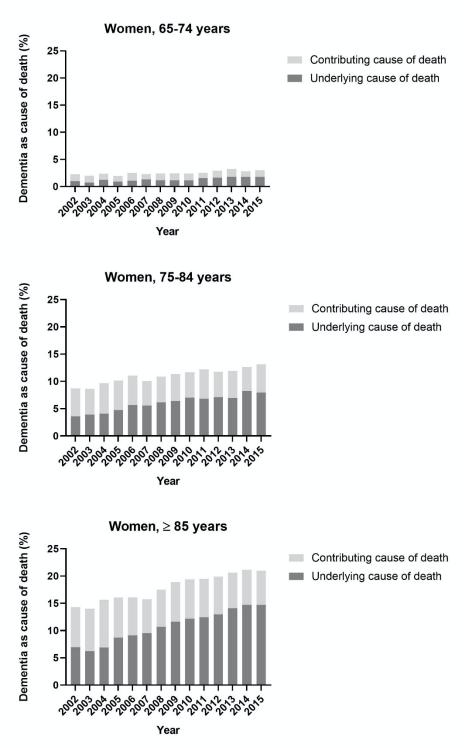

|                                            | Fri Hav- og Andet                          |                       |

**Supplementary Figure 2.** Time trend of the distribution of dementia registered as contributing or underlying cause of all deaths in women in the general elderly population divided into three age groups.



**Supplementary Figure 3.** Time trend of the distribution of dementia registered as contributing or underlying causes of all deaths in men in the general elderly population divided into three age groups.



**Supplementary Figure 4.** Time trend of the distribution of dementia registered as contributing or underlying causes of all deaths in women with diagnosed dementia divided into three age groups.







**Supplementary Figure 5.** Time trend of the distribution of dementia registered as contributing or underlying causes of all deaths in men with diagnosed dementia divided into three age groups.



**Supplementary Table 2.** Time trend of the distribution of dementia registered as contributing or underlying causes in all women and in women in diagnosed dementia in crude percentages a