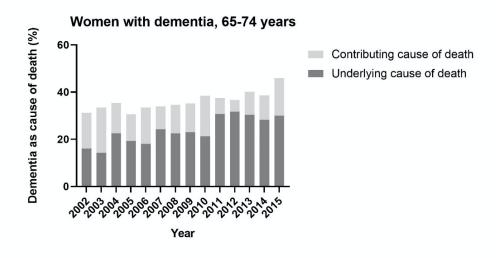

|                                            | Fri Hav- og Andet                          |                       |

**Supplementary Figure 2.** Time trend of the distribution of dementia registered as contributing or underlying cause of all deaths in women in the general elderly population divided into three age groups.



**Supplementary Figure 3.** Time trend of the distribution of dementia registered as contributing or underlying causes of all deaths in men in the general elderly population divided into three age groups.



**Supplementary Figure 4.** Time trend of the distribution of dementia registered as contributing or underlying causes of all deaths in women with diagnosed dementia divided into three age groups.







**Supplementary Figure 5.** Time trend of the distribution of dementia registered as contributing or underlying causes of all deaths in men with diagnosed dementia divided into three age groups.



**Supplementary Table 2.** Time trend of the distribution of dementia registered as contributing or underlying causes in all women and in women in diagnosed dementia in crude percentages and age standardized percentages. The age standardization was performed using all deaths in the Danish elderly population as the standard for each of the investigated years.

|      | All won | ien              |                        |                     | Women with diagnosed dementia |                    |                             |                  |  |  |  |
|------|---------|------------------|-